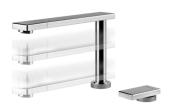

### **PIANO**

Mixer Taps

Code: R499 F00

MITIGEUR PIANO

### **DETAILS**

| Mixer type            | Single-lever mixer tap with rotating, collapsible barrel (Up&Down), with remote control. |
|-----------------------|------------------------------------------------------------------------------------------|
| Material              | Brass                                                                                    |
| Texture               | Chromed                                                                                  |
| Rotating angle        | 360°                                                                                     |
| Strenghtening plate   | Ø44 mm                                                                                   |
| Cartrigde             | With ceramic discs                                                                       |
| Holes distance        | See "Cut out drawing"                                                                    |
| Double hole requested | Necessary                                                                                |
| Mixer hole            | ø35 mm                                                                                   |

| Max worktop thickness | 40 mm                                                                                                      |
|-----------------------|------------------------------------------------------------------------------------------------------------|
| FEATURES              |                                                                                                            |
| COLLAPSIBILE BARREL   | Feature that makes it possible to foresee the sink in front of a window, so as to enjoy the natural light. |
| Rotating angle        | All the taps have a wide angle of rotation. Some models even permit a full 360° rotation.                  |
| Strenghtening plate   | Foster's mixer taps are equipped with the strenghtening plate that offers perfect stability on             |